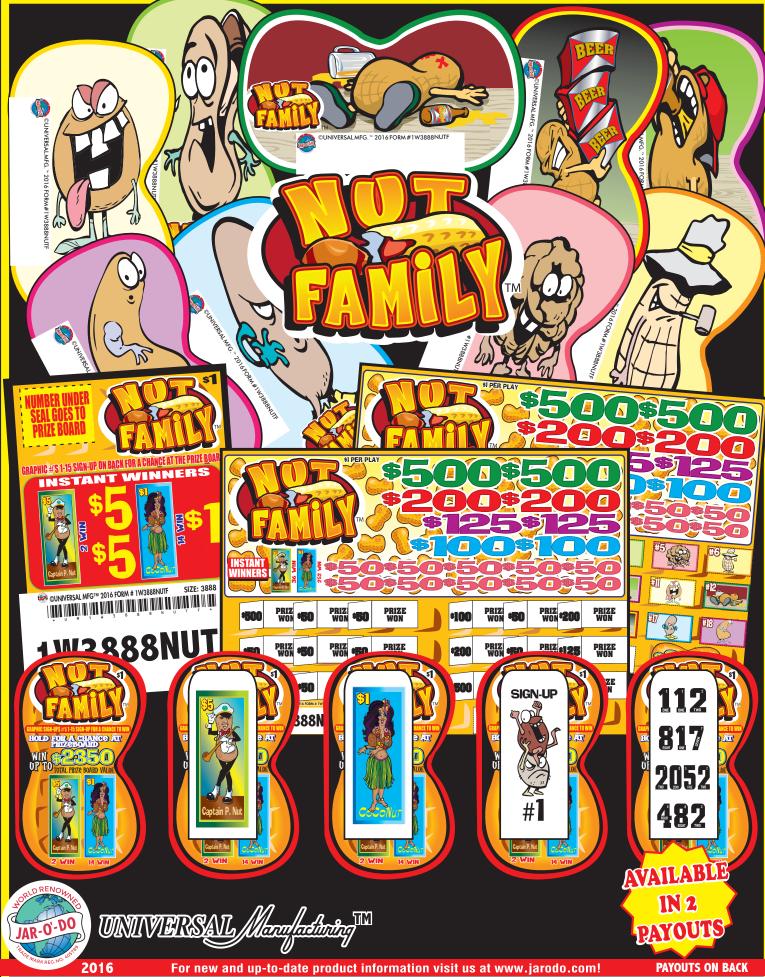

| This is the <b>Deal P</b> ayout |                          |          |          |  |  |  |  |  |
|---------------------------------|--------------------------|----------|----------|--|--|--|--|--|
|                                 | NUT FAMIL                | Y        |          |  |  |  |  |  |
|                                 | 1W3888NU                 |          |          |  |  |  |  |  |
| 216                             | Tickets                  | \$1.00   | \$216.00 |  |  |  |  |  |
| 2                               | Instant Winners          | \$5.00   | \$10.00  |  |  |  |  |  |
| 14                              | Instant Winners          | \$1.00   | \$14.00  |  |  |  |  |  |
|                                 | Prize Board Contribution | \$130.56 | \$130.56 |  |  |  |  |  |
| TOTAL PAY                       | DUT                      |          | \$154.56 |  |  |  |  |  |
| <b>IDEAL PRO</b> I              | \$61.44                  |          |          |  |  |  |  |  |
| <b>PAYOUT</b> %                 | 71.6%                    |          |          |  |  |  |  |  |
| PROFIT %                        |                          |          | 28.4%    |  |  |  |  |  |
|                                 | 18 Deals Per C           | ase      |          |  |  |  |  |  |

| This is the <b>Board</b> Payout  NUT FAMILY  1W3888NUTFA |                                                                                                                                         |                                                                                           |                                                                                    | This is the Board Payout           |                                                                                                                                                       |                                                                                                       |                                                                      |
|----------------------------------------------------------|-----------------------------------------------------------------------------------------------------------------------------------------|-------------------------------------------------------------------------------------------|------------------------------------------------------------------------------------|------------------------------------|-------------------------------------------------------------------------------------------------------------------------------------------------------|-------------------------------------------------------------------------------------------------------|----------------------------------------------------------------------|
|                                                          |                                                                                                                                         |                                                                                           |                                                                                    | NUT FAMILY<br>1W3888NUTFB          |                                                                                                                                                       |                                                                                                       |                                                                      |
| 3888                                                     | Tickets                                                                                                                                 | \$1.00                                                                                    | \$3,888.00                                                                         | 3888                               | Tickets                                                                                                                                               | \$1.00                                                                                                | \$3,888.00                                                           |
| 2<br>2<br>2<br>2<br>10                                   | Prize Board Winners Seal Winner Seal Winner Seal Winner Seal Winner Seal Winner Total Prize Board Value Instant Winners Instant Winners | \$500.00<br>\$200.00<br>\$125.00<br>\$100.00<br>\$50.00<br>\$2,350.00<br>\$5.00<br>\$1.00 | \$1,000.00<br>\$400.00<br>\$250.00<br>\$200.00<br>\$500.00<br>\$180.00<br>\$252.00 | 1<br>1<br>1<br>6<br>8<br>36<br>252 | Prize Board Winners Seal Winner Seal Winner Seal Winner Seal Winner Seal Winners Seal Winners Total Prize Board Value Instant Winners Instant Winners | \$500.00<br>\$400.00<br>\$300.00<br>\$150.00<br>\$100.00<br>\$50.00<br>\$2,350.00<br>\$5.00<br>\$1.00 | \$500.00<br>\$400.00<br>\$300.00<br>\$150.00<br>\$600.00<br>\$400.00 |
| TOTAL PAYOUT DEAL PROFIT PAYOUT % PROFIT %               |                                                                                                                                         | \$2,782.00<br>\$1,106.00<br>71.6%<br>28.4%                                                | TOTAL PAYOUT IDEAL PROFIT PAYOUT % PROFIT %                                        |                                    |                                                                                                                                                       | \$2,782.00<br>\$1,106.00<br>71.6%<br>28.4%                                                            |                                                                      |