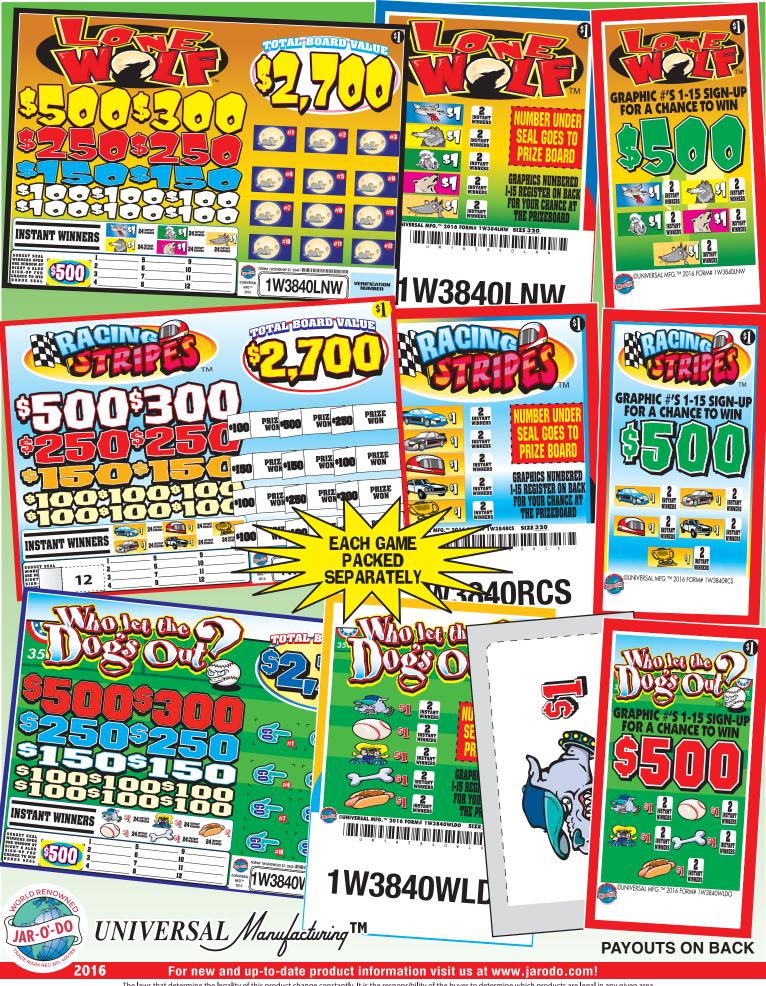

|                                 |                              | Decado (         |            |  |  |
|---------------------------------|------------------------------|------------------|------------|--|--|
| This is the <b>Board</b> Payout |                              |                  |            |  |  |
| LONE W                          | OLF • 1W3840LNW              | RACING STRIPES   | • 1W3840RC |  |  |
|                                 | WHO LET THE DOGS             | OUT ? • 1W3840WL | .DO        |  |  |
| 3840                            | Tickets                      | \$1.00           | \$3,840.00 |  |  |
|                                 | Prize Board Winners          | 5                |            |  |  |
| 1                               | Seal Winner                  | \$500.00         | \$500.00   |  |  |
| 1                               | Seal Winner                  | \$300.00         | \$300.00   |  |  |
| 2                               | Seal Winners                 | \$250.00         | \$500.00   |  |  |
| 2                               | Seal Winners                 | \$150.00         | \$300.00   |  |  |
| 6                               | Seal Winners                 | \$100.00         | \$600.00   |  |  |
|                                 | Bonus Seal winner<br>1@\$500 | \$500.00         | \$500.00   |  |  |
|                                 | Total Board Value            | \$2,700.00       |            |  |  |
|                                 | Instant Winners              |                  |            |  |  |
| 120                             | Instant Winners              | \$1.00           | \$120.00   |  |  |
| TOTAL PAYOUT                    |                              |                  | \$2,820.00 |  |  |
| IDEAL PROFIT                    |                              |                  | \$1,020.00 |  |  |
| PAYOUT %                        |                              |                  | 73.4%      |  |  |
| PROFIT %                        | 6                            |                  | 26.6%      |  |  |
| NIN COD                         |                              |                  | 28.9       |  |  |
|                                 | 1 Board                      | Per Case         |            |  |  |

| This is the <b>Deal P</b> ayout                |                |          |          |  |  |
|------------------------------------------------|----------------|----------|----------|--|--|
| LONE WOLF • 1W3840LNW RACING STRIPES • 1W3840R |                |          |          |  |  |
| WHO LET THE DOGS OUT ? • 1W3840WLDO            |                |          |          |  |  |
| 320                                            | Tickets        | \$1.00   | \$320.00 |  |  |
| 10                                             | Instant Winner | s \$1.00 | \$10.00  |  |  |
|                                                | Prize Board    | \$183.33 | \$183.33 |  |  |
|                                                | Bonus Seal     | \$41.67  | \$41.67  |  |  |
| TOTAL PAYO                                     | DUT            |          | \$235.00 |  |  |
| IDEAL PROP                                     | FIT            |          | \$85.00  |  |  |
| PAYOUT %                                       |                |          | 73.4%    |  |  |
| PROFIT %                                       |                |          | 26.6%    |  |  |
| 12 Subsets                                     |                |          |          |  |  |