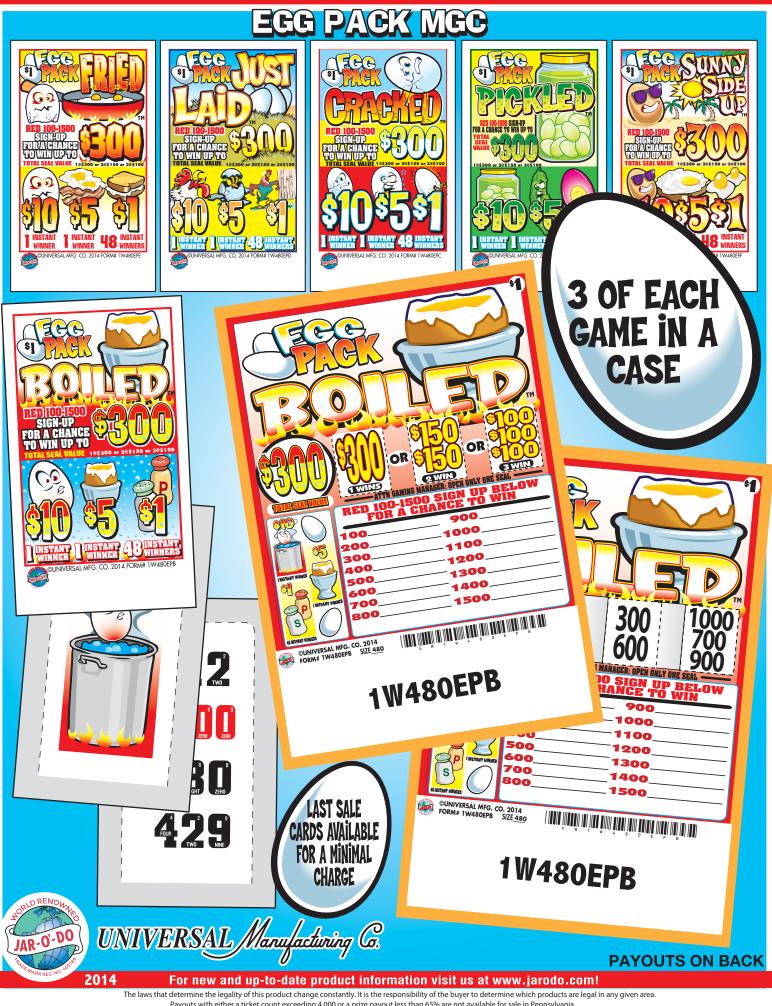

## EGG PACK MGC - UVP0022

PICKLED - 1W480EPA BOILED - 1W480EPB CRACKED - 1W480EPC JUST LAID - 1W480EPD FRIED - 1W480EPE SUNNY SIDE UP - 1W480EPF

| 480                   | Tickets                 | \$1.00   | \$480.00 |
|-----------------------|-------------------------|----------|----------|
|                       | Total Seal Value        | \$300.00 | \$300.00 |
|                       | 1@\$300 or 2@\$150 or 3 | @\$100   |          |
| 1                     | Instant Winner          | \$10.00  | \$10.00  |
| 1                     | Instant Winner          | \$5.00   | \$5.00   |
| 48                    | Instant Winners         | \$1.00   | \$48.00  |
| TOTAL PAYOUT \$363.00 |                         |          |          |
| IDEAL PROFIT \$117.   |                         |          | \$117.00 |
| PAYOUT %              |                         |          | 75.6%    |
| PROFIT % 24.4         |                         |          | 24.4%    |
| 18 Deals Per Case     |                         |          |          |