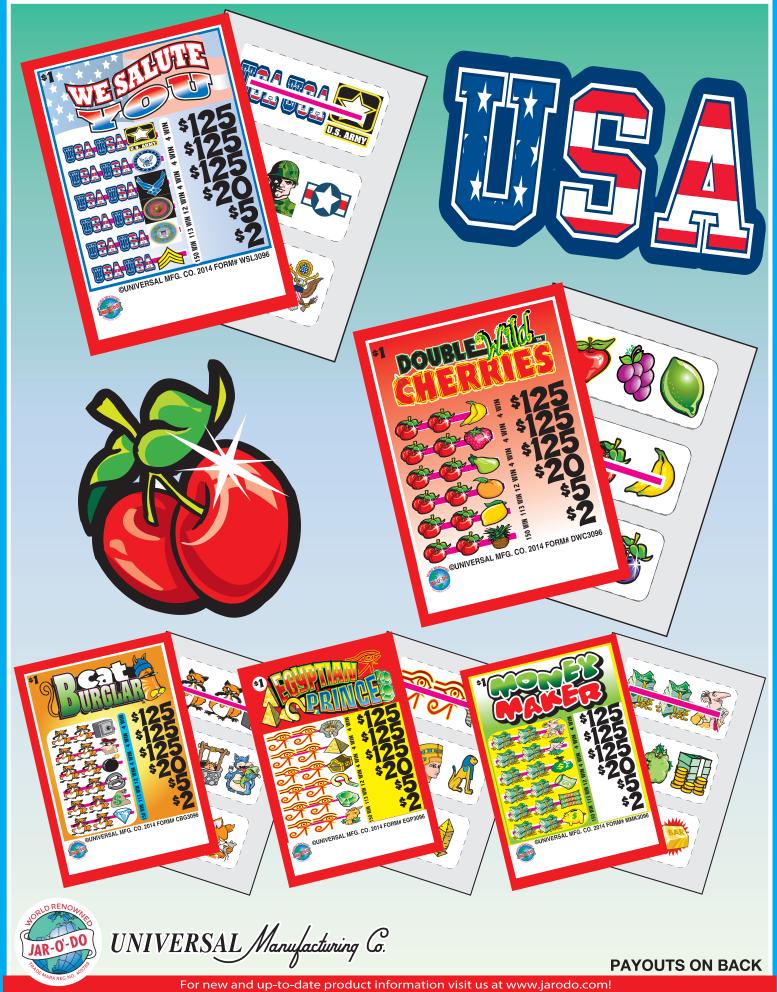

## EGYPTIAN PRINCE - EGP100 **MONEY MAKER - MMK100** CAT BURGLAR - CBG100 **WE SALUTE YOU - WSL100 DOUBLE WILD CHERRIES - DWC100** 3096 Tickets \$1.00 \$3,096.00 WINNERS \$100.00 \$800.00 WINNERS \$100.00 \$800,00 5 WINNERS \$50,00 \$250.00 WINNERS \$10.00 \$40.00 **WINNERS** \$6.00 \$24.00 210 **WINNERS** \$2.00 \$420.00 \$2,334.00 **IDEAL PROFIT** \$762.00 PAYOUT % PROFIT % 75.4% 24.6% Multiples: **WINNERS** \$200.00 \$400.00 WINNER \$160.00 \$160.00 WINNER \$110.00 \$110.00 **WINNERS** \$108.00 \$216.00 WINNERS \$104.00 \$208.00 WINNER \$102.00 \$102,00 WINNERS \$100.00 \$500.00 WINNER \$100,00 \$100.00 WINNER \$62.00 \$62.00 WINNER \$50.00 \$50.00 WINNER \$22,00 \$22.00 10 **WINNERS** \$4.00 \$40.00 182 WINNERS \$2.00 \$364.00 \$2.334.00 4 Deals Per Case

## **EGYPTIAN PRINCE - EGP100L2 MONEY MAKER - MMK100L2 CAT BURGLAR - CBG100L2 WE SALUTE YOU - WSL100L2 DOUBLE WILD CHERRIES - DWC100L2** 3096 Tickets \$1.00 \$3,096.00 **WINNERS** \$100.00 \$800.00 WINNERS \$100,00 \$800,00 5 WINNERS \$50.00 \$250.00 **WINNERS** \$10.00 \$40.00 **WINNERS** \$6.00 \$24.00 210 **WINNERS** \$2.00 \$420.00 **Last Sale** \$200.00 \$200.00 TOTAL PAYOUT IDEAL PROFIT PAYOUT % \$562.00 81.8% 18,2% PROFIT % Multiples: WINNERS \$200.00 \$400.00 WINNER \$160.00 \$160.00 WINNER \$110.00 \$110.00 **WINNERS** \$108.00 \$216.00 WINNERS \$104.00 \$208.00 WINNER \$102.00 \$102.00 **WINNERS** \$500,00 \$100,00 WINNER \$100.00 \$100.00 WINNER \$62,00 \$62,00 WINNER \$50.00 \$50.00 WINNER \$22.00 \$22.00 10 WINNERS \$4.00 \$40.00 182 WINNERS \$2.00 \$364.00 \$200.00 \$200.00 Last Sale \$2,534.00 4 Deals Per Case

| E          | GYPTIAN PR       | INCE - EGP  | 160        |
|------------|------------------|-------------|------------|
|            | <b>MONEY MAK</b> | ER - MMK1   | 60         |
|            | CAT BURGL        | AR - CBG16  | 0          |
|            | VE SALUTE        |             |            |
|            |                  |             |            |
| DOUL       | BLE WILD CH      | IEKKIES - D | WC160      |
| 2412       | Tickets          | \$1.00      | \$2,412.00 |
| 10         | WINNERS          | \$100.00    | \$1,000.00 |
| 7          | WINNERS          | \$50.00     | \$350.00   |
| 4          | WINNERS          | \$25.00     | \$100.00   |
| 4          | WINNERS          | \$10.00     | \$40.00    |
| 15         | WINNERS          | \$3.00      | \$45.00    |
| 196        | WINNERS          | \$2,00      | \$392,00   |
| TOTAL PA   | YOUT             | F           | \$1,927.00 |
| IDEAL PR   | OFIT             |             | \$485.00   |
| PAYOUT 9   | 6                |             | 79.9%      |
| PROFIT %   | ,                |             | 20.1%      |
| Multiples: |                  |             |            |
| 1          | WINNER           | \$160.00    | \$160.00   |
| 1          | WINNER           | \$153.00    | \$153.00   |
| 1          | WINNER           | \$150.00    | \$150.00   |
| 1          | WINNER           | \$112,00    | \$112.00   |
| 1          | WINNER           | \$110.00    | \$110.00   |
| 1          | WINNER           | \$105.00    | \$105.00   |
| 1          | WINNER           | \$103.00    | \$103.00   |
| 1          | WINNER           | \$102.00    | \$102.00   |
| 2          | WINNERS          | \$100.00    | \$200.00   |
| 1          | WINNER           | \$75.00     | \$75.00    |
| 3          | WINNERS          | \$50.00     | \$150.00   |
| 1          | WINNER           | \$30.00     | \$30.00    |
| 2          | WINNERS          | \$25.00     | \$50.00    |
| 1          | WINNER           | \$15.00     | \$15.00    |
| 3          | WINNERS          | \$5.00      | \$15.00    |
| 4          | WINNERS          | \$4.00      | \$16.00    |
| 7          | WINNERS          | \$3,00      | \$21.00    |
| 180        | WINNERS          | \$2.00      | \$360.00   |
|            | C.D.             | D 0         | \$1,927.00 |
|            | 6 Deals          | Per Case    |            |

| EGYPTIAN PRINCE - EGP3096<br>MONEY MAKER - MMK3096 |         |          |           |  |  |  |
|----------------------------------------------------|---------|----------|-----------|--|--|--|
|                                                    |         |          |           |  |  |  |
| CAT BURGLAR - CBG3096<br>WE SALUTE YOU - WSL3096   |         |          |           |  |  |  |
|                                                    |         |          |           |  |  |  |
| 3096                                               | Tickets | \$1.00   | \$3,096.0 |  |  |  |
| 4                                                  | WINNERS | \$125.00 | \$500.0   |  |  |  |
| 4                                                  | WINNERS | \$125,00 | \$500.0   |  |  |  |
| 4                                                  | WINNERS | \$125.00 | \$500.0   |  |  |  |
| 12                                                 | WINNERS | \$20.00  | \$240.0   |  |  |  |
| 113                                                | WINNERS | \$5.00   | \$565.0   |  |  |  |
| 150                                                | WINNERS | \$2.00   | \$300.0   |  |  |  |
| TOTAL PA                                           | YOUT    |          | \$2,605.0 |  |  |  |
| DEAL PR                                            |         |          | \$491.0   |  |  |  |
| PAYOUT 9                                           |         |          | 84.1%     |  |  |  |
| PROFIT %                                           |         |          | 15.9%     |  |  |  |
| Multiples:                                         |         |          |           |  |  |  |
| 1                                                  | WINNER  | \$130.00 | \$130.0   |  |  |  |
| 2                                                  | WINNERS | \$127.00 | \$254.0   |  |  |  |
| 3                                                  | WINNERS | \$125.00 | \$375.0   |  |  |  |
| 2                                                  | WINNERS | \$125.00 | \$250.0   |  |  |  |
| 4                                                  | WINNERS | \$125.00 | \$500.0   |  |  |  |
| 1                                                  | WINNER  | \$25.00  | \$25.0    |  |  |  |
| 11                                                 | WINNERS | \$20.00  | \$220.0   |  |  |  |
| 11                                                 | WINNERS | \$10.00  | \$110.0   |  |  |  |
| 7                                                  | WINNERS | \$8.00   | \$56.0    |  |  |  |
| 7                                                  | WINNERS | \$6.00   | \$42.0    |  |  |  |
| 89                                                 | WINNERS | \$5.00   | \$445.0   |  |  |  |
| 14                                                 | WINNERS | \$4.00   | \$56.0    |  |  |  |
| 71                                                 | WINNERS | \$2.00   | \$142.0   |  |  |  |
|                                                    |         |          | \$2,605.0 |  |  |  |
|                                                    | 4 Deals | Per Case |           |  |  |  |

| FGY              | PTIAN PRI                        | NCE - EGP30 | 1961 5     |  |  |  |  |
|------------------|----------------------------------|-------------|------------|--|--|--|--|
|                  |                                  |             |            |  |  |  |  |
|                  | MONEY MAKER - MMK3096L5          |             |            |  |  |  |  |
|                  | CAT BURGLAR - CBG3096L5          |             |            |  |  |  |  |
| WE               | <b>WE SALUTE YOU - WSL3096L5</b> |             |            |  |  |  |  |
| DOUBL            | E WILD CHE                       | ERRIES - DW | C3096L5    |  |  |  |  |
| 3096             | Tickets                          | \$1.00      | \$3,096.00 |  |  |  |  |
| 4                | WINNERS                          | \$125.00    | \$500.00   |  |  |  |  |
| 4                | WINNERS                          | \$125.00    | \$500.00   |  |  |  |  |
| 4                | WINNERS                          | \$125.00    | \$500.00   |  |  |  |  |
| 12               | WINNERS                          | \$20.00     | \$240.00   |  |  |  |  |
| 113              | WINNERS                          | \$5.00      | \$565.00   |  |  |  |  |
| 150              | WINNERS                          | \$2.00      | \$300.00   |  |  |  |  |
|                  | Last Sale                        | \$50.00     | \$50.00    |  |  |  |  |
| TOTAL PA         | YOUT                             |             | \$2,655.00 |  |  |  |  |
| <b>IDEAL PRO</b> | OFIT                             |             | \$441.00   |  |  |  |  |
| PAYOUT %         | ,                                |             | 85.8%      |  |  |  |  |
| PROFIT %         |                                  |             | 14.2%      |  |  |  |  |
| Multiples:       |                                  |             |            |  |  |  |  |
| 1                | WINNER                           | \$130.00    | \$130.00   |  |  |  |  |
| 2                | WINNERS                          | \$127.00    | \$254.00   |  |  |  |  |
| 3                | WINNERS                          | \$125.00    | \$375.00   |  |  |  |  |
| 2                | WINNERS                          | \$125.00    | \$250.00   |  |  |  |  |
| 4                | WINNERS                          | \$125.00    | \$500.00   |  |  |  |  |
| 1                | WINNER                           | \$25.00     | \$25.00    |  |  |  |  |
| 11               | WINNERS                          | \$20.00     | \$220.00   |  |  |  |  |
| 11               | WINNERS                          | \$10.00     | \$110.00   |  |  |  |  |
| 7                | WINNERS                          | \$8.00      | \$56.00    |  |  |  |  |
| 7                | WINNERS                          | \$6.00      | \$42.00    |  |  |  |  |
| 89               | WINNERS                          | \$5.00      | \$445.00   |  |  |  |  |
| 14               | WINNERS                          | \$4.00      | \$56.00    |  |  |  |  |
| 71               | WINNERS                          | \$2.00      | \$142.00   |  |  |  |  |
|                  | Last Sale                        | \$50.00     | \$50.00    |  |  |  |  |
|                  | 4 Doole                          | Por Caso    | \$2,655.00 |  |  |  |  |
| 4 Deals Per Case |                                  |             |            |  |  |  |  |

| <u>v</u>     | VE SALUTE Y | OU - WSL3  | 96<br>996  |
|--------------|-------------|------------|------------|
| DOUB         | LE WILD CH  | ERRIES - D | WC3996     |
| 3996         | Tickets     | \$2.00     | \$7,992.00 |
| 8            | WINNERS     | \$500.00   | \$4,000.00 |
| 4            | WINNERS     | \$200.00   | \$800.00   |
| 5            | WINNERS     | \$50.00    | \$250.00   |
| 4            | WINNERS     | \$25.00    | \$100.00   |
| 10           | WINNERS     | \$10.00    | \$100.00   |
| 400          | WINNERS     | \$2.00     | \$800.00   |
| TOTAL PA     | YOUT        |            | \$6,050.00 |
| IDEAL PROFIT |             |            | \$1,942.00 |
| PAYOUT %     |             |            | 75.7%      |
| PROFIT %     |             |            | 24.3%      |
| Multiples    |             |            |            |
| 8            | WINNERS     | \$500.00   | \$4,000.00 |
| 2            | WINNERS     | \$250.00   | \$500.00   |
| 2            | WINNERS     | \$200.00   | \$400.00   |
| 1            | WINNER      | \$100.00   | \$100.00   |
| 3            | WINNERS     | \$50.00    | \$150.00   |
| 10           | WINNERS     | \$10.00    | \$100.00   |
| 50           | WINNERS     | \$4.00     | \$200.00   |
| 300          | WINNERS     | \$2.00     | \$600.00   |
|              |             |            | \$6,050.00 |
|              | 3 Deals     | Per Case   |            |