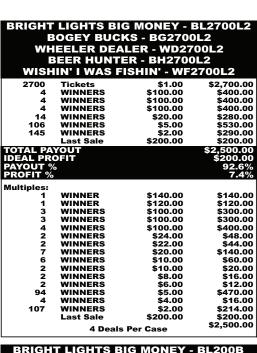

## BRIGHT LIGHTS BIG MONEY - BL2700 BOGEY BUCKS - BG2700 WHEELER DEALER - WD2700 BEER HUNTER - BH2700 WISHIN' I WAS FISHIN' - WF2700 Tickets WINNERS \$1.00 \$100.00 \$2,700.00 \$400.00 \$400.00 2700 **WINNERS** \$100.00 WINNERS WINNERS WINNERS WINNERS \$100.00 \$100.00 \$20.00 \$5.00 \$2.00 \$400.00 \$400.00 \$280.00 \$530.00 106 145 \$290.00 TOTAL PAYOUT IDEAL PROFIT PAYOUT % PROFIT % WINNER WINNER WINNERS \$140.00 \$120.00 \$100.00 \$140.00 \$120.00 \$300.00 \$100.00 \$100.00 \$100.00 \$24.00 \$22.00 \$20.00 \$10.00 WINNERS WINNERS WINNERS \$300.00 \$400.00 \$48.00 \$44.00 WINNERS WINNERS WINNERS WINNERS \$140.00 \$60.00 \$20.00 2 2 94 WINNERS WINNERS WINNERS \$8.00 \$6.00 \$5.00 \$16.00 \$12.00 \$470.00 WINNERS \$4.00 \$2.00 \$16.00 \$214.00 \$2,300.00 4 Deals Per Case